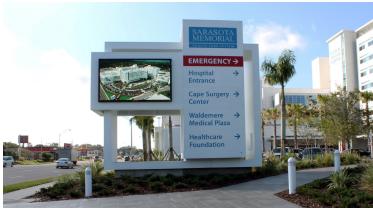

### Clear Communication Drives Results

Increase visibility and communicate clearly to the community around you. Attract, direct, and drive noticeable results with Optec's comprehensive range of innovative LED display solutions for the healthcare industry.

### Optec LED displays are ideal for:

- Hospitals & Medical Centers
- Outpatient Facilities
- Urgent Care Locations
- Doctor's Offices
- Rehabilitation Centers
- Therapy & Spa Locations
- Nursing Home & Care Facilities
- Pharmacy & Dispensaries
- Retail & Stand-alone Stores
- Wayfinding & Parking Facilities