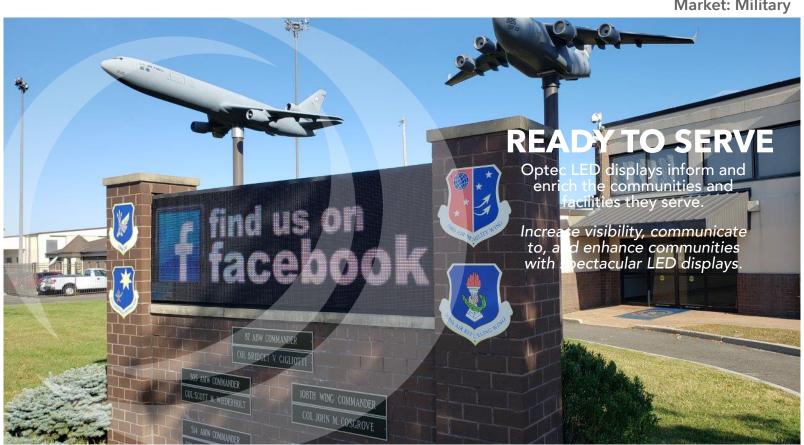

### Clear Communication Drives Results

Increase visibility and communicate clearly to the community around you. Attract, direct, and drive noticeable results with Optec's comprehensive range of innovative LED display solutions for the military.

### Optec LED displays are ideal for:

- Military Airbases, Camps & Outposts
- Naval Bases & Air Stations
- Marine Corps Bases
- Main Operating Bases (MOB)
- Armories & Arsenals
- Barracks, Stations & Installations
- Joint Bases
- Dockyards, Shipyards & Yards
- Federal Buildings
- Military Schools & Institutions
- DOD Facilities