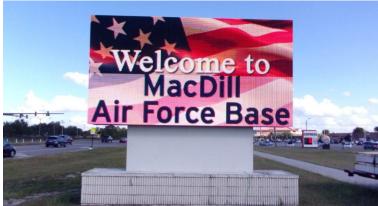

### Clear Communication Drives Results

Increase visibility and communicate clearly to the community around you. Attract, direct, and drive noticeable results with Optec's comprehensive range of innovative LED display solutions for the military.

### Optec LED displays are ideal for:

- Military Airbases, Camps & Outposts
- Naval Bases & Air Stations
- Marine Corps Bases
- Main Operating Bases (MOB)
- Armories & Arsenals
- Barracks, Stations & Installations
- Joint Bases
- Dockyards, Shipyards & Yards
- Federal Buildings
- Military Schools & Institutions
- DOD Facilities