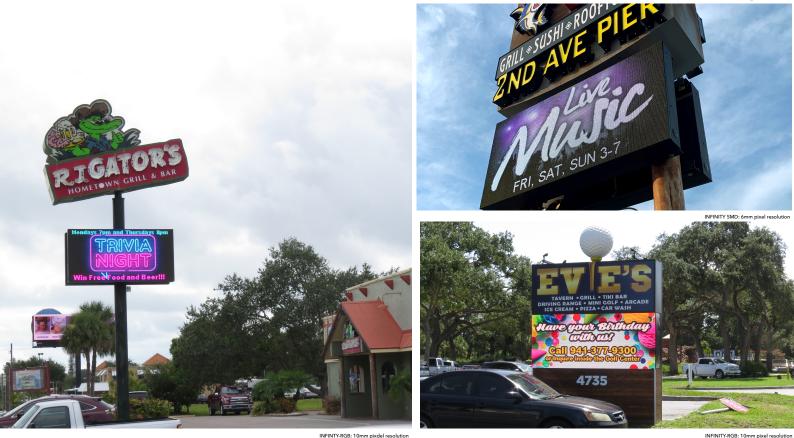

## **Clear Communication Drives Results**

Increase visibility and communicate clearly to the community around you. Attract, direct, and drive noticeable results with Optec's comprehensive range of innovative LED display solutions for restaurants.

#### Optec LED displays are ideal for:

- Restaurants
- Quick Serve Restaurants
- Fast Casual Restaurants
- Gastropubs
- Cafés & Coffeehouses
- Brewpubs & Taprooms
- Pubs & Bars
- Rest & Truck Stops
- Convenience Stores