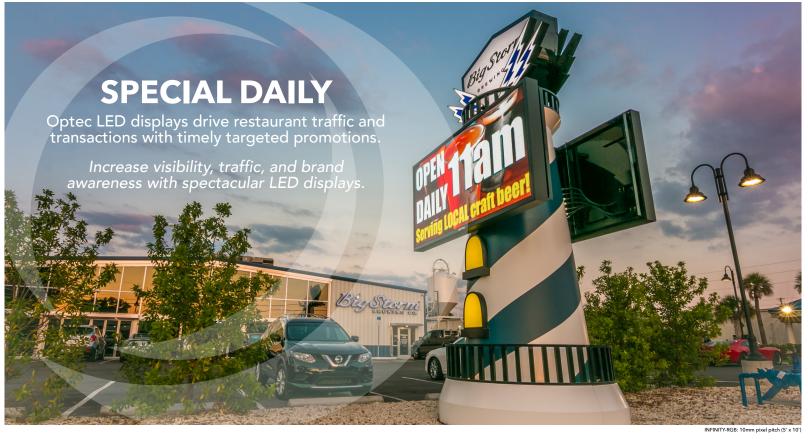

## **Clear Communication Drives Results**

Increase visibility and communicate clearly to the community around you. Attract, direct, and drive noticeable results with Optec's comprehensive range of innovative LED display solutions for restaurants.

#### Optec LED displays are ideal for:

- Restaurants
- Quick Serve Restaurants
- Fast Casual Restaurants
- Gastropubs
- Cafés & Coffeehouses
- Brewpubs & Taprooms
- Pubs & Bars
- Rest & Truck Stops
- Convenience Stores