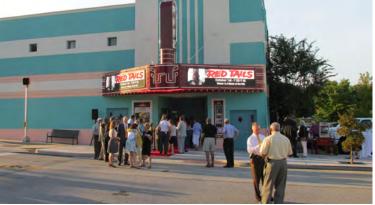

## Optec LED displays are ideal for:

- Marquees
- Theaters
- Event Venues
- Nightclubs
- Billboards
- Digital Posters
- Transportation Hubs
- Parking Facilities
- City Centers
- Entertainment Districts