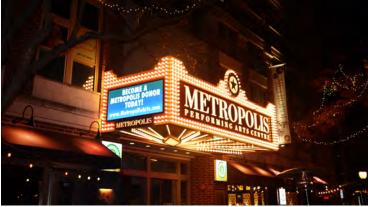

## Optec LED displays are ideal for:

- Marquees
- Theaters
- Event Venues
- Nightclubs
- Billboards
- Digital Posters
- Transportation Hubs
- Parking Facilities
- City Centers
- Entertainment Districts