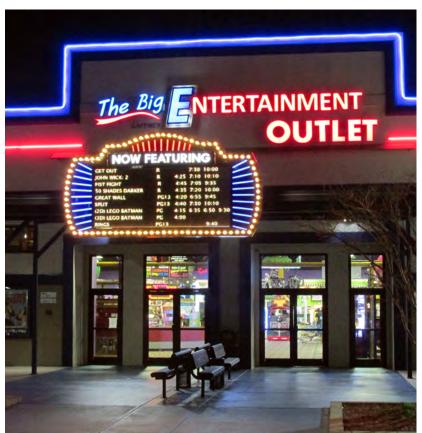

## Optec LED displays are ideal for:

- Marquees
- Theaters
- Event Venues
- Nightclubs
- Billboards
- Digital Posters
- Transportation Hubs
- Parking Facilities
- City Centers
- Entertainment Districts