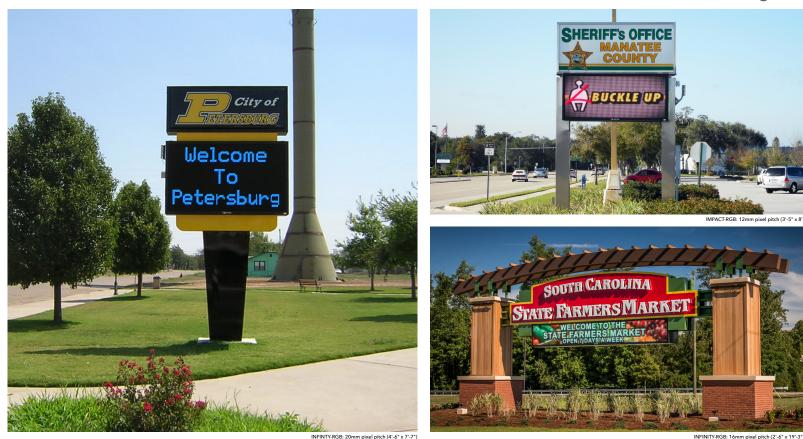

#### Optec LED displays are ideal for:

- Local & State Government Projects
- Public Works Projects
- Parks & Recreation Centers
- Libraries & Community Centers
- Educational Institutions
- Transportation Hubs
- Parking Facilities
- City Centers
- Entertainment Districts