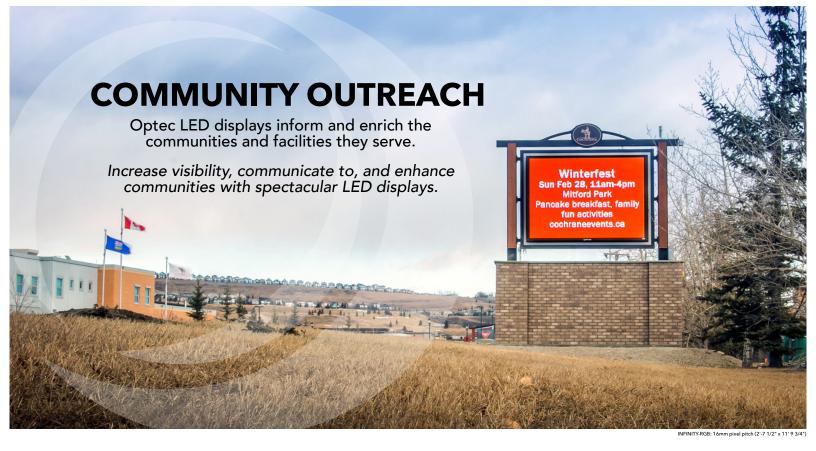

#### **Clear Communication Drives Results**

Increase visibility and communicate clearly to the community around you. Attract, direct, and drive noticeable results with Optec's comprehensive range of innovative LED display solutions for government and public works projects.

#### Optec LED displays are ideal for:

- Local & State Government Projects
- Public Works Projects
- Parks & Recreation Centers
- Libraries & Community Centers
- Educational Institutions
- Transportation Hubs
- Parking Facilities
- City Centers
- Entertainment Districts