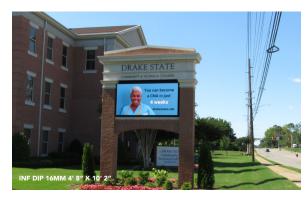

## **Enhanced Communication**

Digital displays are more appealing to students than traditional static displays, and therefore the messages are more impactful. Digital signage college campuses into the next level of engagement with students, staff members, and campus visitors. Use digital signs for orientation and information to greet visitors and boost recruitment. Display campus maps and tour schedules, or even display social media feeds from the school, students, alumni, or potential students.

#### Indoor Engagement

Digital signs in common areas become important hubs for campus-wide communications. Advertise campus events and make emergency announcements about last-minute room changes, guest talks and special events. Replace traditional lobby messaging with an eye-catching video wall that make an immediate visual impact, especially in high-traffic areas. Indoor digital displays tell your campus story with video and sound.