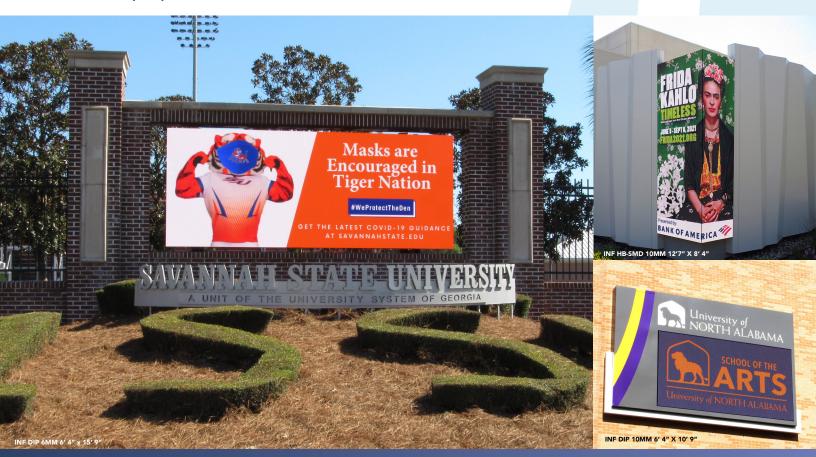

## **Enhanced Communication**

Digital displays are more appealing to students than traditional static displays, and therefore the messages are more impactful. Digital signage college campuses into the next level of engagement with students, staff members, and campus visitors. Use digital signs for orientation and information to greet visitors and boost recruitment. Display campus maps and tour schedules, or even display social media feeds from the school, students, alumni, or potential students.

#### Indoor Engagement

Digital signs in common areas become important hubs for campus-wide communications. Advertise campus events and make emergency announcements about last-minute room changes, guest talks and special events. Replace traditional lobby messaging with an eye-catching video wall that make an immediate visual impact, especially in high-traffic areas. Indoor digital displays tell your campus story with video and sound.