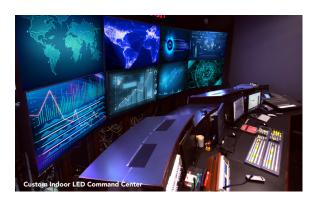

## Indoor Engagement

Indoor LED displays offer a better alternative to LCD or DLP projection screens for dispatch, command, and control centers. Optec indoor LED displays are modular in design and offer a seamless and infinitely scalable design. Plus, Optec indoor LED signs offer image uniformity and consistency with adjustable high contrast and brightness. Tighter pixel resolution display options showcase higher levels of grayscale and better color performance to display sharp, detailed images including photos, charts, maps, graphics and full motion video.