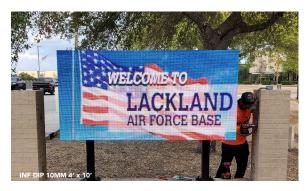

## Welcoming & Informative

LED signs offer a warm welcome to visitors and families. Digital signs help military bases quickly provide up-to-date vital information and display accurate news or events providing a more localized approach to community outreach. In the case of emergency circumstances, digital display messages can be quickly and easily changed to alert the community, ensuring fast communication. LED displays can uplift the atmosphere and enhance base presence by advertising special events for families to connect with others.