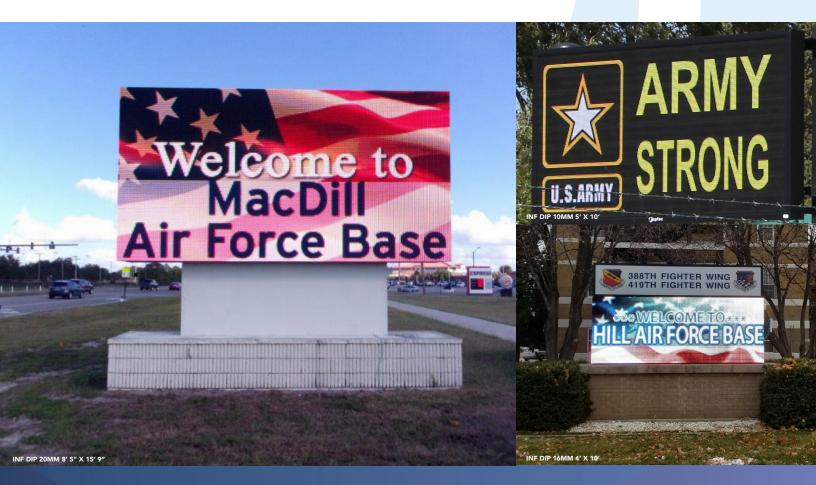

## Welcoming & Informative

LED signs offer a warm welcome to visitors and families. Digital signs help military bases quickly provide up-to-date vital information and display accurate news or events providing a more localized approach to community outreach. In the case of emergency circumstances, digital display messages can be quickly and easily changed to alert the community, ensuring fast communication. LED displays can uplift the atmosphere and enhance base presence by advertising special events for families to connect with others.