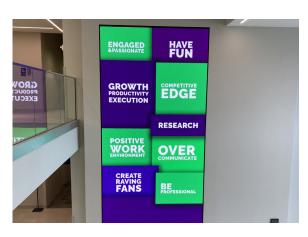

## Indoor Engagement

Whether you're communicating with guests, employees, or the community at large -- digital displays offer bright, colorful, and welcoming messages in lobby entrances, newsrooms, meeting and conference centers. Large, dramatic video walls add a "wow factor" to corporate lobbies, leaving a lasting impression to both clients and staff. Unique media installations and digital canvases provide appeal to business environments by displaying an innovative aesthetic through cutting-edge technology. From simple stand-alone displays to video walls of any size -- Optec indoor digital signs offer exceptional image quality.

Digital signage enhances internal communication, which leads to 25% higher employee productivity.