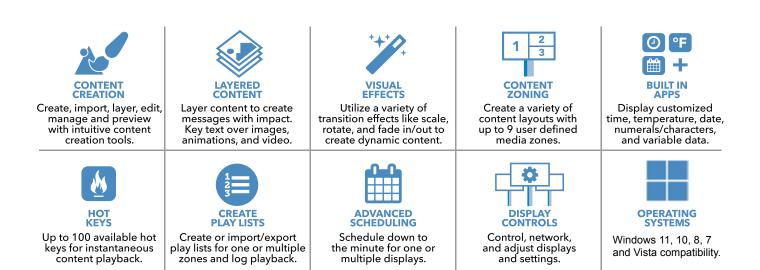

### MEDIA EDITOR PRO PLUS SOFTWARE SUITE

**CONTENT CREATION** 

Create, import, layer, edit, organize and preview with intuitive content creation tools. Manage effects, apps, variable data, and frame duration.

## ADVANCED SCHEDULING

Schedule down to the minute for one or multiple displays. Create, import/export, edit and preview. Group scheduling and upload, log played files, and view display communication status.

## CREATE PLAY LISTS

Create or import/export play lists for one or multiple zones and log playback. Edit and preview play lists. Save individual content files to the content library for future use.

## **CONTENT ZONING**

Create and schedule a variety of content layouts with up to 9 user defined media zones. Mix static, variable, and dynamic content on one display.

HOT KEYS

Up to 100 available hot keys for instantaneous content playback. Create, edit, and customize each hot key including naming and play duration.

DISPLAY CONTROLS

Control, network, and adjust displays and settings. Create, edit and group displays. Monitor and adjust display connectivity, temperature, and brightness.