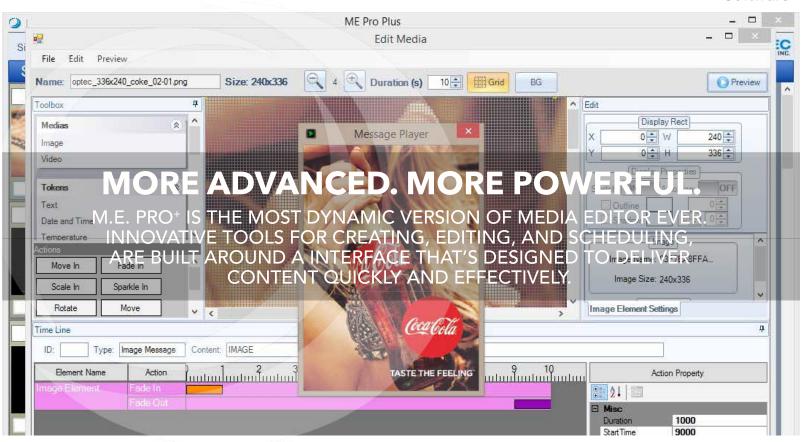

### MEDIA EDITOR PRO PLUS SOFTWARE SUITE

**CONTENT CREATION** 

Create, import, layer, edit, organize and preview with intuitive content creation tools. Manage effects, apps, variable data, and frame duration.