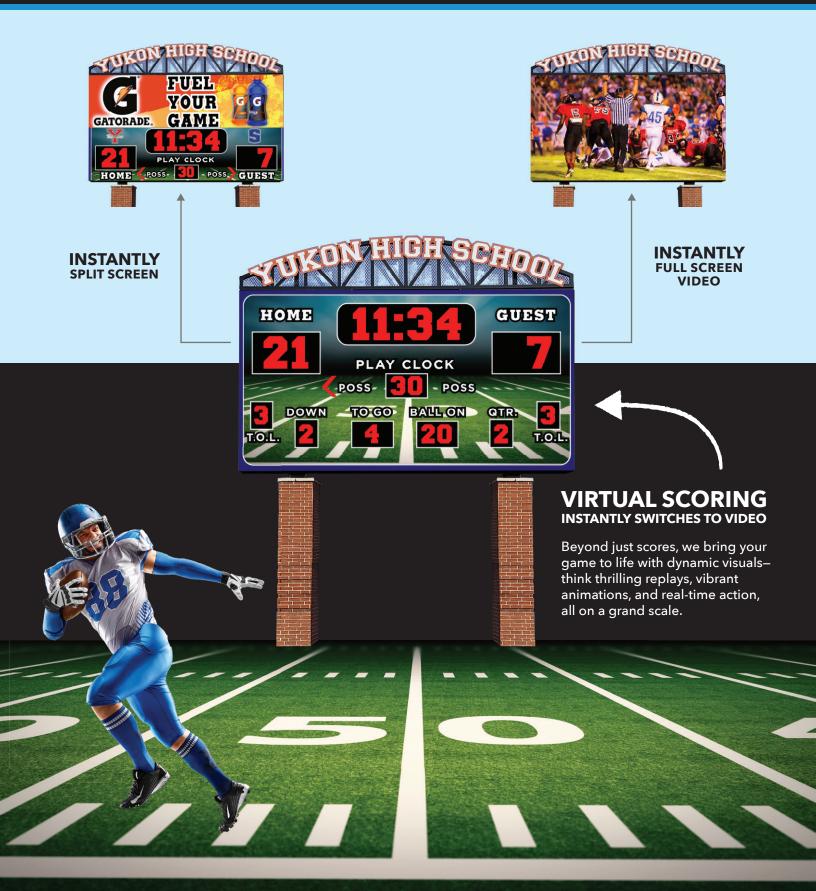

#### SCOREBOARD

Showcase real-time scores for any sport with our versatile Outdoor Scoreboard, designed to keep the excitement of the game alive and the audience fully informed.

#### **SPONSORSHIP**

Leverage the power of visual advertising to promote snacks and concessions, highlight team sponsors, and generate revenue by selling ad space to local businesses, all through our dynamic Outdoor LED displays.

#### **GAME PROMPTS**

Elevate the crowd's energy with engaging game prompts. Celebrate every touchdown, goal, or key moment to keep the spirit high and the fans cheering.

#### LIVE & CANNED VIDEO

Bring the game to life with live video feeds and instant replays, with the live video package. Our Outdoor LED signs let you capture and replay every moment of excitement, enhancing the overall experience for fans and players alike. All displays include the canned video feature allowing you to play pre-recorded video and animations.

#### VIRTUAL SCORING INSTANTLY SWITCHES TO VIDEO

Effortlessly transitions from fueling pep rally excitement to capturing every thrilling three-point shot, enhancing both game days and school events with dynamic, highdefinition visuals.