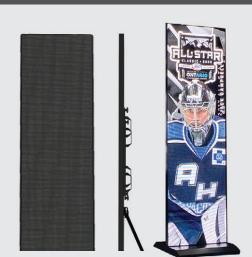

#### PORTABLE AD BOARD

This portable, ultra-thin, all-in-one LED display is perfect for quickly displaying sponsor ads, way-finding directions, game swag promotions, and more! The Optec Portable Ad Board is a lightweight and maneuverable turnkey solution designed for easy setup.