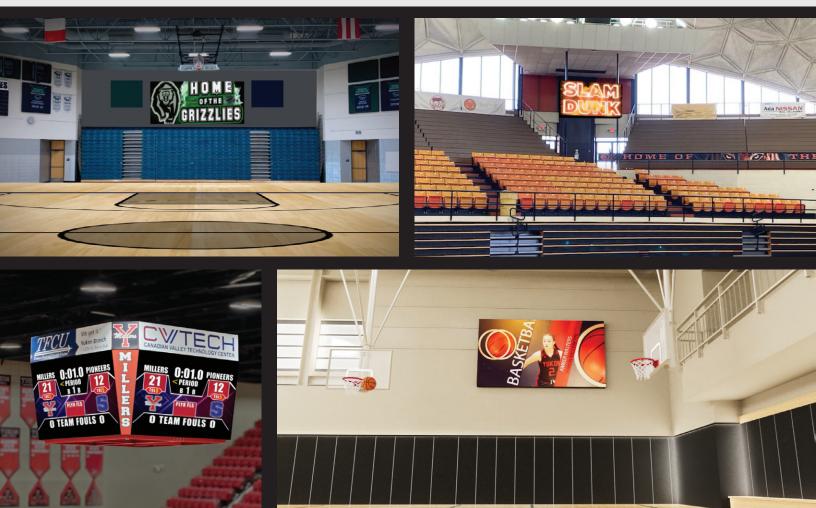

#### SUPERCHARGE TEAM SPIRIT

Optec's Ultra High-Resolution Video Scoreboards instantly split the screen between scoring, sponsorship messages, video, player cards, and crowd prompts. Ideal for school gymnasiums, our Wall-Hung Scoreboards are versatile for various games, complete with dynamic game prompts and sponsorship content, and are equally effective for school events like pep rallies.

#### VIRTUAL SCORING INSTANTLY SWITCHES TO VIDEO

Effortlessly transitions from fueling pep rally excitement to capturing every thrilling three-point shot, enhancing both game days and school events with dynamic, highdefinition visuals.

#### READY-TO-INSTALL INDOOR WALL HANGING SCOREBOARD SIZES

Quick to ship and easy to install, our standard-size indoor scoreboards are the perfect fit for any school gym, ensuring minimal downtime and maximum game time.

#### **CUSTOM SIZING**

For a truly unique touch, our custom indoor scoreboards are crafted to your specifications. Dream big - if you can envision it, we can build it, though do allow for a longer turnaround time.

#### **CENTERHUNG SCOREBOARD**

Elevate the viewing experience with our Center-Hung Scoreboards, offering a 360-degree view that ensures every fan and student is immersed in the action, enhancing engagement from every angle.